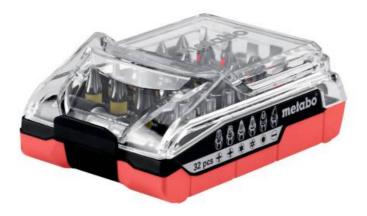

## Battery bit box 32 pieces (626696000)

Order no. 626696000 EAN 4061792193567

Product may differ from Image

- Consisting of: S 2 bits, L 25 mm
- (30 pcs.) PH 1 x 1, PH 2 x 2, PH 3 x 1; PZ 1 x 1, PZ 2 x 2, PZ 3 x 1; SL 3, SL 4, SL 5, SL 6
- 1 each of H 3, H 4, H 5, H 6; T 10, T 15, T 20, T 25, T 27, T 30, T 40
- for Torx tamper screws: one each of T 10, T 15, T 20, T 25, T 27, T 30, T 40
- 1x adapter, 1x magnetic quick-change bit holder 65 mm
- incl. adjustable belt clip
- Bits made of chrome vanadium steel (S2 quality); bits with colour coding: for faster and simpler detection of the suitable bit; magnetic quick change adapter; with adapter for socket wrench inserts (socket wrench adapter); high-quality robust box in special Metabo LiHD battery pack design