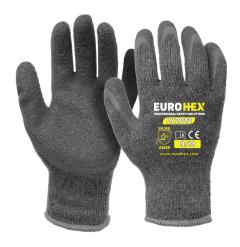

#### **Description**

10 gauge yellow polyester glove, with green latex coated on palm, knitted wrist.

#### **Product details and Packing**

|                         | I            |
|-------------------------|--------------|
| <b>AVAILABLE SIZES</b>  | 8,9,10,11    |
| COATING COLOR           | Gray         |
| <b>COATING MATERIAL</b> | latex        |
| CONSTRUCTION            | KNITTED      |
| <b>CUFF STYLE</b>       | KNITWRIST    |
| FINISHING               | PALM COATED  |
| GAUGE                   | 10           |
| LINER COLOR             | GRAY         |
| Coating                 | Full Coating |