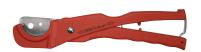

## **PVC**

| COD    | O.D.        | gr. |   |   | V     |
|--------|-------------|-----|---|---|-------|
| 63199* | 35mm-1.3/8" | 175 | 6 | 1 | 64688 |

\*63199: PB, PEX, MULTILAYER

## **TECHNICAL SPECIFICATIONS**

| MATERIAL         | Body  | Aluminium       |  |  |  |  |
|------------------|-------|-----------------|--|--|--|--|
| WATERIAL         | Blade | Stainless steel |  |  |  |  |
| HARDNESS         | Blade | 54-56HRC        |  |  |  |  |
| With safety lock |       |                 |  |  |  |  |