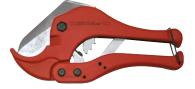

## **STANDARD**

\*63200: PE, PP, PB, VPE, PVDF, MLP, PPR, PEX, MULTILAYER

## **TECHNICAL SPECIFICATIONS**

| MATERIAL                                             | Body  | Aluminium       |  |  |  |  |
|------------------------------------------------------|-------|-----------------|--|--|--|--|
| WATERIAL                                             | Blade | Stainless steel |  |  |  |  |
| HARDNESS                                             | Blade | 54-56HRC        |  |  |  |  |
| With safety lock                                     |       |                 |  |  |  |  |
| Clean cuts with minimal effort with the blade in "V" |       |                 |  |  |  |  |