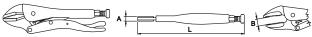

## **CURVED JAW GRIP PLIER WITHOUT WIRE CUTTER**

| COD.  | L (inch) | A (mm) | B (mm) | Jaw    | Max. (kg) * | g   |     |  |
|-------|----------|--------|--------|--------|-------------|-----|-----|--|
| 62260 | 7        | 9,0    | 42     | Cumrad | 1125        | 350 | 6   |  |
| 62261 | 9        | 11     | 52     | Curved | 1135        | 500 | - 6 |  |

## STRAIGHT JAW GRIP PLIER

| COD.  | L (inch) | A (mm) | B (mm) | Jaw      | Max. (kg) * | g   |     |   |
|-------|----------|--------|--------|----------|-------------|-----|-----|---|
| 62414 | 7        | 14     | 45     | Ctraight | 1125        | 350 | 6   |   |
| 62231 | 10       | 16     | 60     | Straight | 1135        | 500 | - 0 | • |