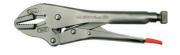

# **GRIP PLIER WITH WIRE CUTTER**

| COD.  | L (inch) | A (mm) | B (mm) | Jaw      | Max. (kg) * | g   |   |  |
|-------|----------|--------|--------|----------|-------------|-----|---|--|
| 62179 | 4        | 7,0    | 25     |          | 363         | 100 |   |  |
| 62177 | 5        | 8,0    | 35     | - Curved | 408         | 160 | - |  |
| 62178 | 7        | 13     | 42     | Curvea   | 1135 -      | 360 | 0 |  |
| 62172 | 10       | 14     | 65     | -        | 1133 -      | 550 |   |  |