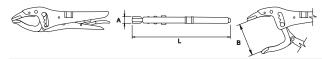

# GRIP PLIERS

**EGA** Master manufactures a wide range of grip pliers, designed for meeting the needs of professionals in the maintenance, welding, automotive...

- **1. Round head rivet** for the union of mouth to body, thus ensuring a superior resistance.
- **2.** The integral knurling of the body improves the grip in conditions of little traction (gloves, oil, dirt...)
- **3. Unblocking resort** for an ergonomic, intuitive and simple aperture.
- **4.** Teeth with improved finish and sharping for higher grip.
- **5. 4 positions,** allowing the tightening of different shapes and sizes tools with the same plier.
- **6.** Tightening regulation with only one hand thanks to the upper wheel nut.
- **7.** The shining chrome finish protects the steel of outside harms, and provides a better appearance.

# **MULTIPOSITION LARGE CAPACITY GRIP PLIER**

| COD.  | L (inch) | A (mm) | B (mm) | Max. (daN) * | g   |   |   |
|-------|----------|--------|--------|--------------|-----|---|---|
| 62096 | 10       | 18     | 80     | 310          | 760 | 8 | • |

| *: Maximum pressure (daN) |                       |
|---------------------------|-----------------------|
| TECHNICAL SPECIFICATION   |                       |
| Material                  | High resistance steel |
| Jaws hardness             | 55-56HRc              |
| Finishing                 | Shining Chrome        |