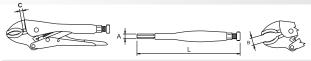

### **MULTIPOSITION LARGE CAPACITY GRIP PLIER**

| COD.  | L (inch) | A (mm) | B (mm) | Max. (kg) * | g   |   |   |
|-------|----------|--------|--------|-------------|-----|---|---|
| 62097 | 10       | 18     | 100    | 1135        | 650 | 8 | • |

\*: Maximum pressure (kg)

| TECHNICAL SPECIFICATION |                            |                   |  |  |  |
|-------------------------|----------------------------|-------------------|--|--|--|
| Material                | (                          | Cr-V              |  |  |  |
| Hardness                | Jaws: 45-50HRc             | Handles: 35-45HRc |  |  |  |
| Finishing               | Aerospatial chrome plating |                   |  |  |  |