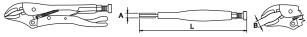

# **MULTIPOSITION LARGE CAPACITY GRIP PLIER**

| COD.  | L (inch) | A (mm) | B (mm) | Max. (daN) * | g   |   |   |
|-------|----------|--------|--------|--------------|-----|---|---|
| 62096 | 10       | 18     | 80     | 310          | 760 | 8 | • |

| *: Maximum pressure (daN) |                       |
|---------------------------|-----------------------|
| TECHNICAL SPECIFICATION   |                       |
| Material                  | High resistance steel |
| Jaws hardness             | 55-56HRc              |
| Finishing                 | Shining Chrome        |