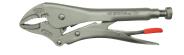

### **MULTIPOSITION LARGE CAPACITY GRIP PLIER**

| COD.  | L (inch) | A (mm) | B (mm) | Max. (kg) * | g   |   |   |
|-------|----------|--------|--------|-------------|-----|---|---|
| 62097 | 10       | 18     | 100    | 1135        | 650 | 8 | • |

\*: Maximum pressure (kg)

| TECHNICAL SPECIFICATION |                            |                   |  |  |  |
|-------------------------|----------------------------|-------------------|--|--|--|
| Material                | (                          | Cr-V              |  |  |  |
| Hardness                | Jaws: 45-50HRc             | Handles: 35-45HRc |  |  |  |
| Finishing               | Aerospatial chrome plating |                   |  |  |  |