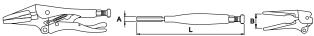

# **MULTIPOSITION LARGE CAPACITY GRIP PLIER**

| COD.  | L (inch) | A (mm) | B (mm) | Max. (daN) * | g   |   |   |
|-------|----------|--------|--------|--------------|-----|---|---|
| 62096 | 10       | 18     | 80     | 310          | 760 | 8 | • |

| *: Maximum pressure (daN) |                       |
|---------------------------|-----------------------|
| TECHNICAL SPECIFICATION   |                       |
| Material                  | High resistance steel |
| Jaws hardness             | 55-56HRc              |
| Finishing                 | Shining Chrome        |