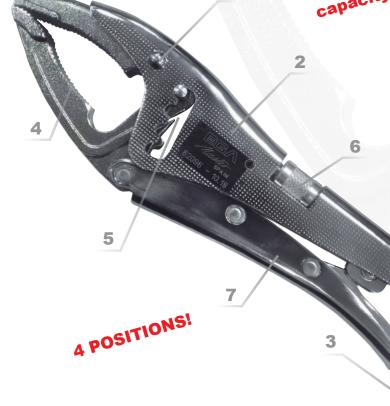

# GRIP PLIERS

**EGA** Master manufactures a wide range of grip pliers, designed for meeting the needs of professionals in the maintenance, welding, automotive...

- **1. Round head rivet** for the union of mouth to body, thus ensuring a superior resistance.
- **2.** The integral knurling of the body improves the grip in conditions of little traction (gloves, oil, dirt...)
- **3. Unblocking resort** for an ergonomic, intuitive and simple aperture.
- **4.** Teeth with improved finish and sharping for higher grip.
- **5. 4 positions,** allowing the tightening of different shapes and sizes tools with the same plier.
- **6.** Tightening regulation with only one hand thanks to the upper wheel nut.
- **7.** The shining chrome finish protects the steel of outside harms, and provides a better appearance.