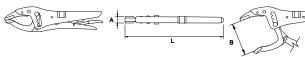

# **MULTIPOSITION LARGE CAPACITY GRIP PLIER**

| COD.  | L (inch) | A (mm) | B (mm) | Max. (daN) * | g   |   |   |
|-------|----------|--------|--------|--------------|-----|---|---|
| 62096 | 10       | 18     | 80     | 310          | 760 | 8 | • |

### **MULTIPOSITION LARGE CAPACITY GRIP PLIER**

| COD.  | L (inch) | A (mm) | B (mm) | Max. (kg) * | g   |   |   |
|-------|----------|--------|--------|-------------|-----|---|---|
| 62097 | 10       | 18     | 100    | 1135        | 650 | 8 | • |

# **GRIP PLIER WITH WIRE CUTTER**

| COD.  | L (inch) | A (mm) | B (mm) | Jaw      | Max. (kg) * | g   |   |  |
|-------|----------|--------|--------|----------|-------------|-----|---|--|
| 62179 | 4        | 7,0    | 25     |          | 363         | 100 |   |  |
| 62177 | 5        | 8,0    | 35     | - Curved | 408         | 160 | - |  |
| 62178 | 7        | 13     | 42     | Curvea   | 1135 -      | 360 | 0 |  |
| 62172 | 10       | 14     | 65     | -        | 1133 -      | 550 |   |  |

## **CURVED JAW GRIP PLIER WITHOUT WIRE CUTTER**

| COD.  | L (inch) | A (mm) | B (mm) | Jaw    | Max. (kg) * | g   |     |  |
|-------|----------|--------|--------|--------|-------------|-----|-----|--|
| 62260 | 7        | 9,0    | 42     | Cumrad | 1125        | 350 | 6   |  |
| 62261 | 9        | 11     | 52     | Curved | 1135        | 500 | - 6 |  |

## STRAIGHT JAW GRIP PLIER

| COD.  | L (inch) | A (mm) | B (mm) | Jaw      | Max. (kg) * | g   |     |   |
|-------|----------|--------|--------|----------|-------------|-----|-----|---|
| 62414 | 7        | 14     | 45     | Ctraight | 1125        | 350 | 6   |   |
| 62231 | 10       | 16     | 60     | Straight | 1135        | 500 | - 0 | • |

### **LONG NOSE JAWS**

| COD.  | L (inch) | A (mm) | B (mm) | Max. (kg) * | g   |   |   |
|-------|----------|--------|--------|-------------|-----|---|---|
| 62485 | 6,5      | 8,0    | 60     | 204         | 185 | 6 |   |
| 62486 | 8,5      | 10     | 75     | 408         | 360 | 0 | • |