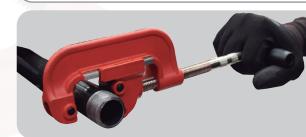

## STEEL PIPE CUTTER

EGA Master's steel pipe cutters have been designed for the most demanding jobs, allowing quick cuts.

- 1. For steel and stainless steel pipes.
- 2. High durability, easy to use and confortable.
- **3.** The handle has been designed to provide a quick and easy grip.