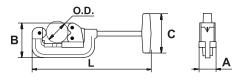

## PIPE CUTTERS

| COD.  | L (mm) | A (mm) | B (mm) | C (mm) | O.D. inch | O.D. mm | Kg  |          |       |
|-------|--------|--------|--------|--------|-----------|---------|-----|----------|-------|
| 63171 | 270    | 90     | 110    | 40     | 1/8-1.1/4 | 4,8     | 1,1 | 2        | 63103 |
| 63172 | 375    | 110    | 125    | 56     | 1/8-2     | 5,8     | 2,5 | 1        | 63101 |
| 03172 | 3/3    | 110    | 123    |        | 1/0 2     | 3,0     | 2,3 | <u>'</u> | 03101 |

## FEATURES

| COD.  | L (mm) | A (mm) | B (mm) | C (mm) | O.D. inch | O.D. mm | Kg A |   | -sillAllin |
|-------|--------|--------|--------|--------|-----------|---------|------|---|------------|
| 63098 | 270    | 90     | 110    | 40     | 1/8-1.1/4 | 4,8     | 1,1  | 2 | 63090      |
| 63099 | 375    | 110    | 125    | 56     | 1/8-2     | 5,6     | 2,5  | 1 | 63091      |