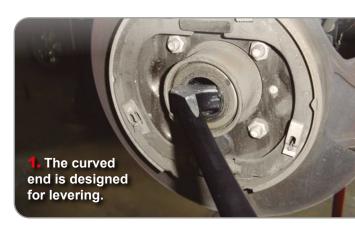

## PRY BAR

EGA Master's pry bars are designed with a curved end and a tapered end, making them ideal for a wide variety of levering jobs.

- 2. The circular end can be used for levering and also for aligning parts that have holes.
- 3. Available sizes from 6" to 20".