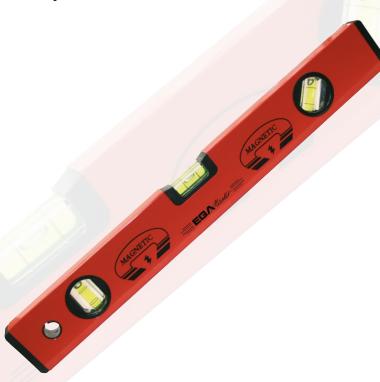

## 0,5MM/M HIGH ACCURACY SPIRIT LEVEL

High accuracy **0,5 mm/m** Antischock vials 90°, 180°, 45° Easy-use handles