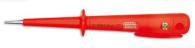

1. Voltage Testers allow the user to check whether the cable has power, ie, to determine the so-called "live feed" in an electrical installation or electrical circuit.

2. Handles are made of insulating plastic, for example ABS material. Testing wire made of special steel or Cr-V steel.

## TECHNICAL SPECIFICATIONS

| MATERIAL         | Handle       | ABS           |  |  |
|------------------|--------------|---------------|--|--|
|                  | Testing wire | Special steel |  |  |
| MINIMUM HARDNESS | Testing wire | 50HRc         |  |  |
| EINIGH           | Handle       | Red           |  |  |
| FINISH           | Testing wire | Chrome        |  |  |