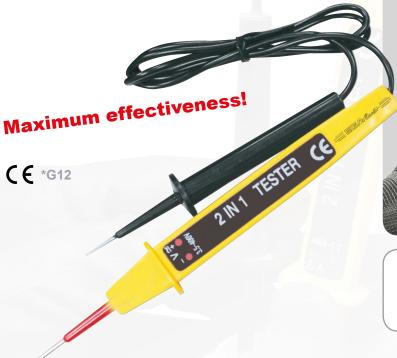

## **VOLTAGE TESTER**

EGA Master has developed an extensive range of electronic measuring and testing devices which stand out due to their high precision and innovation. Voltage Testers of all varieties and sizes (Classic, digital, 2 in 1...) are available.

1. Voltage Testers allow the user to check whether the cable has power, ie, to determine the so-called "live feed" in an electrical installation or electrical circuit.

2. Handles are made of insulating plastic, for example ABS material. Testing wire made of special steel or Cr-V steel.

**VOLTAGE TESTER** 

Test range 100-250V (AC)

| 66072 | 3x15 |
|-------|------|
| 66073 | 3813 |
|       |      |

| V       | gr. |      |   |  |
|---------|-----|------|---|--|
| 100-250 | 20  | - 12 | 1 |  |
| ΔC      | 30  | 12   |   |  |