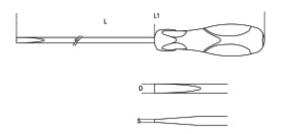

|           | art.          | SxDxL       | L1  | ů    |
|-----------|---------------|-------------|-----|------|
| 012940206 | 1294L 3X300   | 0,6x3x300   | 396 | 47,6 |
| 012940209 | 1294L 4X400   | 0,8x4x400   | 496 | 71   |
| 012940215 | 1294L 5X400   | 1x5x400     | 509 | 109  |
| 012940218 | 1294L 6,5X400 | 1,2x6,5x400 | 532 | 188  |