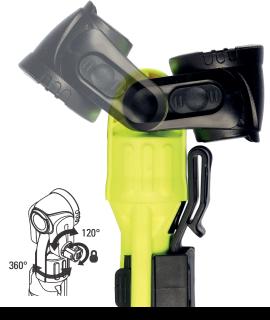

#### ADJUSTABLE HEAD

The adjustable head can be rotated 360° or tilted up and down 120°. The tilt angle can be locked by tightening the knob on the side of the 3AA LIGHTHOUSE, so that the adjustable head remains in position and shines exactly where you want it.