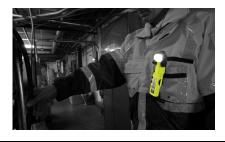

#### **RIGHT ANGLE LIGHTS**

Many firefighters use right angle lights as their hands-free device, or as trusted backup lights. They can be mounted to the bunker coat or tied to the shoulder strap. The 3AA LIGHTHOUSE can rotate in any direction, giving you ability to see in front of you whether you are walking or crawling.