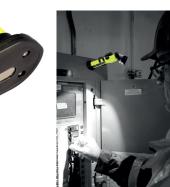

#### **RIGHT ANGLE LIGHTS**

Many firefighters use right angle lights as their hands-free device, or as trusted backup lights. They can be mounted to the bunker coat or tied to the shoulder strap. The 3AA LIGHTHOUSE can rotate in any direction, giving you ability to see in front of you whether you are walking or crawling.