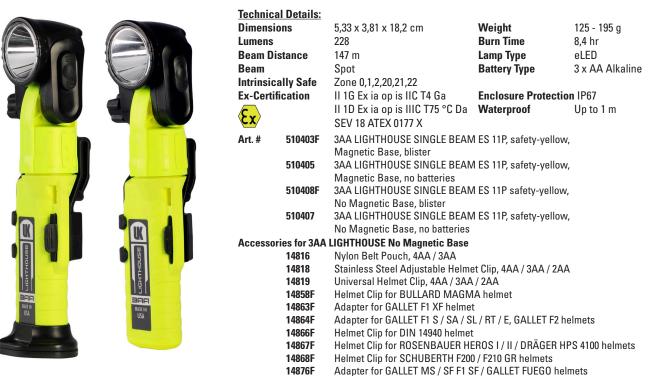

#### **MAGNETIC BASE**

By far the most popular feature of our 3AA LIGHTHOUSE is the magnetic base which can be mounted mounted on a metal work area, but also stood up on any flat surface in order to illuminate your task while leaving your hands free to get the job done. Perfect for auto body work, electrical, utility or just everyday use.

#### **RALS LIGHTING**

Multiple Lighthouse lights provide shadow-free RALS lighting for your work area.