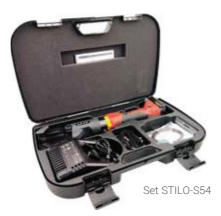

Specially designed for power and underground cables

| Description                | Order No. | Dimensions         | Weight |
|----------------------------|-----------|--------------------|--------|
| Set cutting tool STILO-S54 | STILO-S54 | 450 x 500 x 140 mm | 6,5 kg |
| Movable cutting blade      | -         | -                  | -      |

#### Set equipment:

- Hydraulic cutting tool
- · Sturdy transport case with deep-drawing insert
- RED-Li-Ion battery
- Battery charger
- Instruction manual
- Software
- USB cable