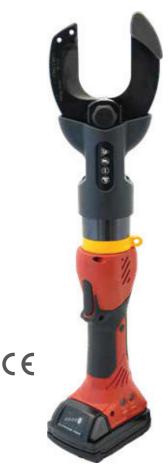

## STILO-S54 - Battery operated cutting tool

The STILO-S54 battery powered hydraulic cable cutter is suitable for cutting through thin and multi-core aluminium and copper cables up to a thickness of 54 mm

#### Technical characteristics:

- Open cutting head with endless rotation
- · Cutting blades in alloyed and hardened tool steel with special coating for wear reduction
- · Light, compact and resistant design
- Extremely fast work due to triple axial piston pump
- · Electronic control and monitoring of the cutting process
- · Service-friendly blade change due to simplified innovative design
- · Patented cutting detection: automatic opening of the cutting edges and engine shutdown after completed cutting process
- Manual head opening possible in any position
- · Multifunction electronics with sleep mode, maintenance indicator and service control
- 3-color LED for display of service, battery and cycle messages
- Readout of all cycles and service data via USB
- Charge status display directly on the battery
- · Integrated service management with software updates via USB
- Fast head opening due to patented return system
- • Tool dimensions Tool weight (with battery): .....

### Main characteristics STILO-S54

CUTTING DIAMETER

max. Ø 54 mm