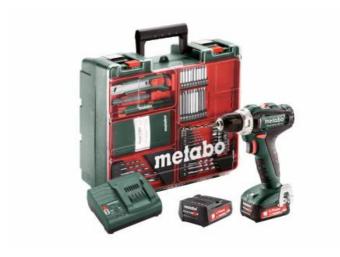

## PowerMaxx BS 12 Set (601036870) Cordless drill / screwdriver 12V 2x2Ah Li-Power; Charger SC 30 (220-240 V / 50 - 60 Hz); Plastic Carry Case; Mobile Workshop

Order no. 601036870 EAN 4007430337818

Product may differ from Image

- Light compact drill/screwdriver with extremely compact design for versatile use
- Mobile workshop: plastic carry case with a wide range of accessories for drilling, screwdriving and more
- The Metabo 12 Volt class lightweight, yet powerful
- Integrated LED work light with night light function for optimal brightness in the work area
- Handy belt hook and bit holder can be fixed either on the right or left side

## Scope of delivery

Keyless chuck

Charger SC 30

Plastic carry case

Accessory set

Belt hook and bit case

2 Li-Power battery packs (12 V/2.0 Ah)

www.metabo.com 2/2