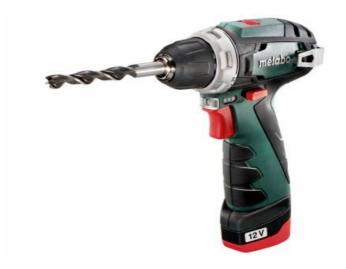

## PowerMaxx BS (600079500) Cordless drill / screwdriver 12V 1x2Ah Li-Power; Charger LC 40 (220-240 V / 50 - 60 Hz); Tool bag

Order no. 600079500 EAN 4007430243270

Product may differ from Image

- Light compact drill/screwdriver with extremely compact design for versatile use
- Spindle with hexagonal recess for screwdriver bits for working without chuck
- Integrated working light to illuminate the contact area
- Handy belt hook can be fixed either on the right or left side without tools
- Practical capacity display for checking the charge status