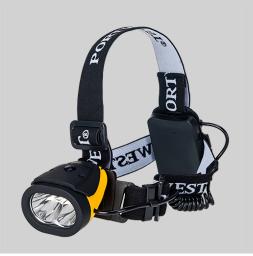

## **Product information**

This powerful and reliable headlight utilises innovative technology to give you a bright, compact and lightweight headlight.

#### Features

- Brightness 100 lumens
- Run time 8 hours
- Batteries included AAA x 3  $\,$
- Function high-medium-flash
- Beam distance 10m (high), 5m (medium)
- Bright, compact and lightweight
- Tilt control for different working positions
- Retail box which aids presentation for retail sales
- Lightweight and comfortable
- Durable and practical with rubberised coating
- CE certified