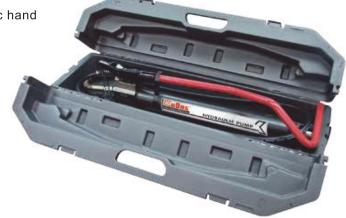

# **PUMPS**

## ■ Model No. HF-700

Length: 694 mm Weight: 9.4 kgs

#### ■ Specifications:

Max. Pressure: 700 bar Oil Required: 720 cc

#### **■** Accessories:

2M hydraulic hose attached