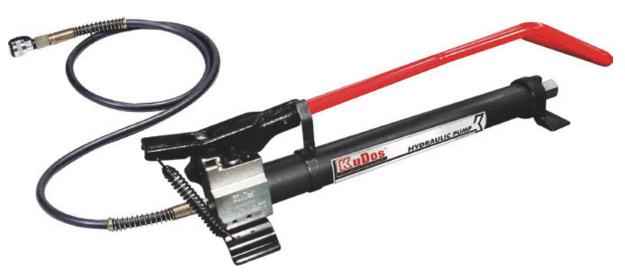

# **PUMPS**

## ■ Model No. HF-700

Length: 694 mm Weight: 9.4 kgs

#### ■ Specifications:

Max. Pressure: 700 bar Oil Required: 720 cc

### ■ Oil Delivery:

12.26 cc / stroke at low pressure 2.26 cc / stroke at high pressure

#### **■** Features:

- · Dual speed pump piston for rapid advance.
- Two stage pumping action.
- External adjustable pressure setting up to 700 bar.
- Internal oil bladder type oil reservoir allows operation in any position.
- Replaceable dropout bypass valve cartridge for easy repair.
- · Economical yet dependable hydraulic hand
- To comply with ergonomic desgin for hand and feet use.

#### **■** Accessories:

2M hydraulic hose attached