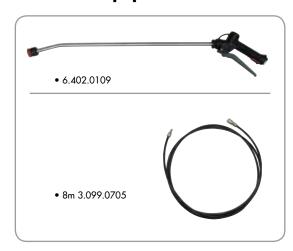

evice for dense foam production

## **FOAM** box





#### **FOAM** box

Device for dense foam production and spreading. Easy to install, it requires only compressed air connection and power supply.

Ideal for cleaning: car body, car interiors, bathrooms, kitchens, slaughterhouses, food processing areas, health care settings, cellars.

|                         | FOAM box          |
|-------------------------|-------------------|
| code                    | 6.608.0074        |
| voltage                 | 220-240V ~ 50Hz   |
| pumps no power          | 2 - 100W          |
| air pressure            | 4 bar             |
| delivery rate           | 1 l/m             |
| detergent concentration | 4%                |
| dimension/weight        | 44 x 13 h 25/3 Kg |

### **Standard equipment:**



#### **Optional:**

3.697.0059 4x5 kg foaming cleanser for commercial vehicles
3.697.0057 4x5 Kg alkaline foaming cleanser for food industry
3.697.0058 4x5 Kg foaming cleanser for hygiene facilities
3.697.0056 4x5 kg foaming cleanser for cloth and carpets



Watch the video on youtube: www.youtube.com/fasavideo