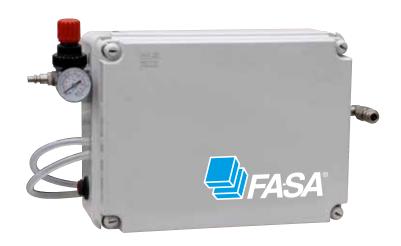

# Device for dense foam production

## **FOAM** box

#### **FOAM** box

Device for dense foam production and spreading. Easy to install, it requires only compressed air connection and power supply.

Ideal for cleaning: car body, car interiors, bathrooms, kitchens, slaughterhouses, food processing areas, health care settings, cellars.

|                         | FOAM box          |
|-------------------------|-------------------|
| code                    | 6.608.0074        |
| voltage                 | 220-240V ~ 50Hz   |
| pumps no power          | 2 - 100W          |
| air pressure            | 4 bar             |
| delivery rate           | 1 l/m             |
| detergent concentration | 4%                |
| dimension/weight        | 44 x 13 h 25/3 Kg |