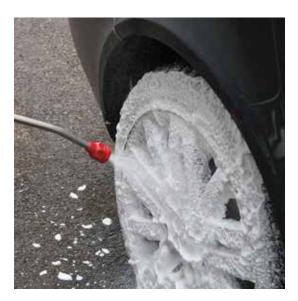

#### **FOAM** box

Device for dense foam production and spreading. Easy to install, it requires only compressed air connection and power supply.

Ideal for cleaning: car body, car interiors, bathrooms, kitchens, slaughterhouses, food processing areas, health care settings, cellars.