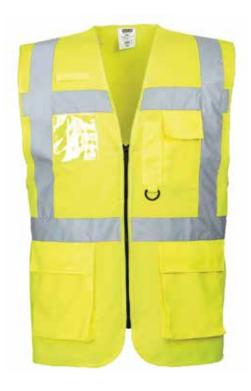

## **HI-VISIBILITY EXECUTIVE VEST**

Two Horizontal And Two Vertical Reflective Tapes

Revolutionary in its design, the executive vest combines the light weight of a waistcoat with the practicality of pockets for those situations when a jacket may be too warm. A clear ID pocket for security passes and cards complements this unique garment.

## **FEATURES**

- ✓ Front zip opening for easy access
- 5 pockets for ample storage
- ✓ Two lower patch pockets
- ✓ Dual ID holder allows use of both portrait and landscape ID card display
- ✓ Phone and pen holder pocket
- ✓ D-ring for keys or ID cards
- ✓ Radio loop for easy clipping of a radio
- ✓ CE certified