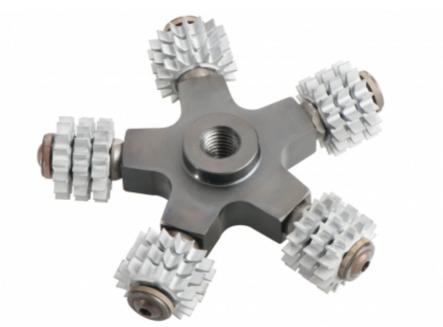

## Cutter head pointed complete (628210000)

- Cutter head pointed complete, equipped with 15 carbide stars
- For the removal of hard plaster, concrete, foam backing, adhesive remains, paint coatings on plaster,
- synthetic resin plaster, elastic protective coatings, plaster on beams and latex / oil paint on plaster
- The subsurface is roughened by the pointed shape of the stars.