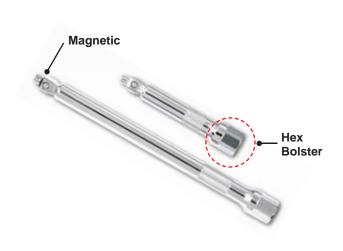

## **Extension Bars with Magnet**

| Model  | Size | Length    |
|--------|------|-----------|
| T11354 | 3/8" | 6" 150mm  |
| T11355 | 3/8" | 10" 250mm |
| T11357 | 1/2" | 5" 125mm  |
| T11358 | 1/2" | 10" 250mm |