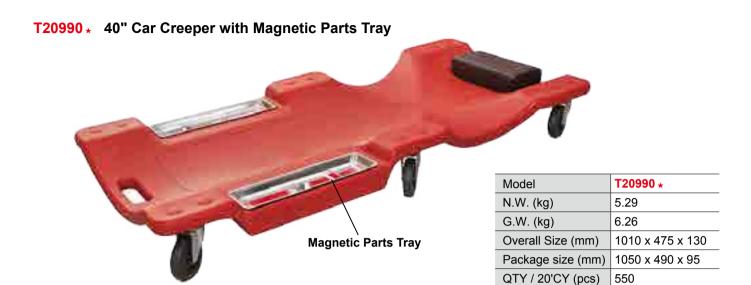

## T20991 ★ 40" Foldable Car Creeper & Seat

- Low Profile Mechanic Seat Chair Stool Garage Mechanics Foldable Compact 40" Rolling Z Creeper Transform to Seat
- · Comfortable fully upholstered vinyl pad
- (7) oil and chemical resistant wheels
- · Powder coated steel frame
- Quickly and easily converts from low profile creeper to Z-Creeper seat

· It comes only with House Deals unique E-BooK





## T11612★ Creeper Seat (Round)

| Model             | T11612 *        |
|-------------------|-----------------|
| N.W. (kg)         | 5.55            |
| G.W. (kg)         | 6.25            |
| Overall Size (mm) | 380 x 380 x 425 |
| Package size (mm) | 405 x 405 x 180 |
| QTY / 20'CY (pcs) | 840             |