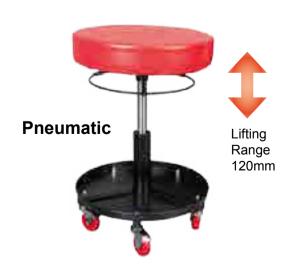

## T11612★ Creeper Seat (Round)

| Model             | T11612 *        |
|-------------------|-----------------|
| N.W. (kg)         | 5.55            |
| G.W. (kg)         | 6.25            |
| Overall Size (mm) | 380 x 380 x 425 |
| Package size (mm) | 405 x 405 x 180 |
| QTY / 20'CY (pcs) | 840             |