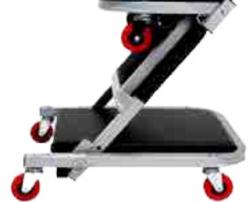

## T20991 ★ 40" Foldable Car Creeper & Seat

- Low Profile Mechanic Seat Chair Stool Garage Mechanics Foldable Compact 40" Rolling Z Creeper Transform to Seat
- · Comfortable fully upholstered vinyl pad
- (7) oil and chemical resistant wheels
- · Powder coated steel frame
- Quickly and easily converts from low profile creeper to Z-Creeper seat