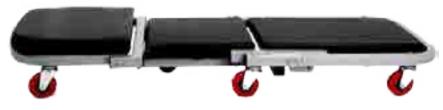

## T20991 ★ 40" Foldable Car Creeper & Seat

- Low Profile Mechanic Seat Chair Stool Garage Mechanics Foldable Compact 40" Rolling Z Creeper Transform to Seat
- · Comfortable fully upholstered vinyl pad
- (7) oil and chemical resistant wheels
- · Powder coated steel frame
- Quickly and easily converts from low profile creeper to Z-Creeper seat