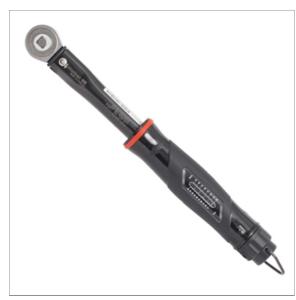

## NorTorque model 60, 3/8", Adjustable Ratchet (Dual Scale)

The NorTorque® utilises Norbar's proven mechanism and internal components and incorporates them into a purposeful and attractive torque wrench

In developing NorTorque®, Norbar's objective was to deliver outstanding quality and performance in a value for money package. Fine engineering ensures that the wrench adjustment is both fast and fingertip light meaning that you can do your job more efficiently.

## TECHNICAL SPECIFICATIONS

Length: 328mmWeight: 0.7kgRatchet Teeth: 72

Ratchet Teeth: 72Square Drive: 3/8"

• Ratchet Diameter: 36mm

• Supplied with a ½" sq. dr. adaptor

• Scale Increments (N·m): 0.5

• Scale Increments (lbf·ft): 1

## **FEATURES**

- Supplied with a Declaration of Conformance, which meets the requirements of ISO 6789-1:2017
- Convenient hanger feature for tool storage also aids wrench unlocking and adjustment
- Push/pull lock is fast and intuitive to use and prevents accidental adjustment of the set torque
- · Light and fast adjustment saves operator time and effort
- Micrometer scale applying to the primary torque units (N·m on a dual scale wrench) for simple and error free setting
- Just eight turns to cover the entire scale
- Push through ratchets with a narrow engagement angle of 5° for working in tight spaces