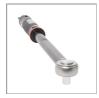

## TECHNICAL SPECIFICATIONS

Length: 328mmWeight: 0.7kgRatchet Teeth: 72

Ratchet Teeth: 72Square Drive: 3/8"

• Ratchet Diameter: 36mm

• Supplied with a ½" sq. dr. adaptor

• Scale Increments (N·m): 0.5

• Scale Increments (lbf·ft): 1

## **FEATURES**

- Supplied with a Declaration of Conformance, which meets the requirements of ISO 6789-1:2017
- Convenient hanger feature for tool storage also aids wrench unlocking and adjustment
- Push/pull lock is fast and intuitive to use and prevents accidental adjustment of the set torque
- · Light and fast adjustment saves operator time and effort
- Micrometer scale applying to the primary torque units (N·m on a dual scale wrench) for simple and error free setting
- Just eight turns to cover the entire scale
- Push through ratchets with a narrow engagement angle of 5° for working in tight spaces