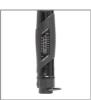

## NorTorque model 60, 3/8", Adjustable Ratchet (Dual Scale)

The NorTorque® utilises Norbar's proven mechanism and internal components and incorporates them into a purposeful and attractive torque wrench

In developing NorTorque®, Norbar's objective was to deliver outstanding quality and performance in a value for money package. Fine engineering ensures that the wrench adjustment is both fast and fingertip light meaning that you can do your job more efficiently.