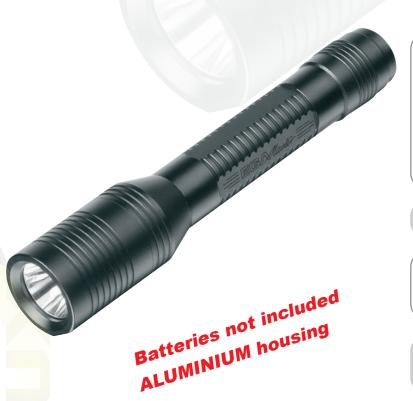

1. The tactile flashlight is composed of high durability leds, providing a brightness of up to 200 Lumens.

2. Type of Led: R2.

**3. Power button** on the back.

4. 2xAA batteries provides an autonomy of between 1 and 2 hours approximately.

| COD.  | LED     | LUMENS  | L (mm) | g  |
|-------|---------|---------|--------|----|
| 51237 | CREE R2 | 150-200 | 155    | 90 |

| TECHNICAL SPECIFICATION |                  |  |  |
|-------------------------|------------------|--|--|
| Autonomy (h. approx.)   | 1-2              |  |  |
| Bezel Ø (mm)            | 29               |  |  |
| Batteries               | 2AA, no included |  |  |
| Led lifetime (h)        | 100.000          |  |  |
| White light source      | •                |  |  |
| Waterproof              | IPX4             |  |  |
| Housing                 | Aluminum         |  |  |