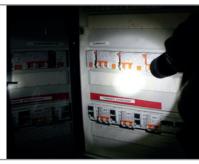

## TACTILE FLASHLIGH

lighting range provides the perfect luminosity at the job site. It is designed to avoid the visual fatigue and alterations in the nervous system, improving health and safety conditions.