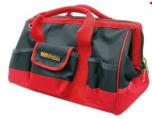

#### 50 Pockets

| COD   | LxWxH       | Kg.<br>MAX | POCKETS | ٥ | Kg. |
|-------|-------------|------------|---------|---|-----|
| 51014 | 495x265x340 | 20         | 50      | • | 1,3 |

- Side handles.
- Padded adjustable shoulder strap.