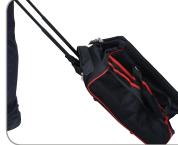

**7.** Models 50960 and 50961 with stainless steel bar for easy transport and comfortable grip.

8. Model 50962 features wheels and an extendable handle to facilitate carrying heavy loads on difficult terrain.