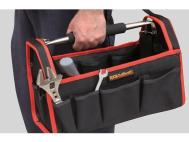

# TOOL BAGS

EGA Master tool bags are the ideal item for professionals as they allow users to transport work equipment easily and comfortably.

- 1. Large opening, quick access inside the bag.
- 2. Manufactured in double-layer heavy duty nylon.

- **3.** Contain multiple internal and external compartments for better organization of tools.
- 4. Side handles for easy carrying.
- **5. Include an adjustable shoulder strap** suited for carrying heavy loads.
  - 6. Reinforced base for maximum safety and durability.