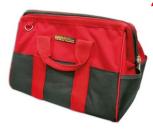

### 22 Pockets

| COD   | LxWxH       | MAX | POCKETS |   |
|-------|-------------|-----|---------|---|
| 51013 | 400x215x305 | 15  | 22      | • |

- Side handles.
- Padded adjustable shoulder strap.

#### 16 Pockets

| COD   | LxWxH       | MAX | POCKETS |   |
|-------|-------------|-----|---------|---|
| 51033 | 400x230x295 | 15  | 16      | • |

- Side handles.
- Padded adjustable shoulder strap.