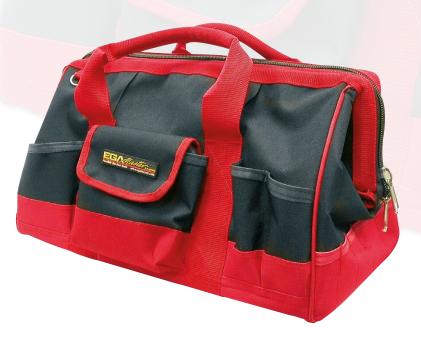

# TOOL BAGS

EGA Master tool bags are the ideal item for professionals as they allow users to transport work equipment easily and comfortably.

- 1. Large opening, quick access inside the bag.
- 2. Manufactured in double-layer heavy duty nylon.

- **3.** Contain multiple internal and external compartments for better organization of tools.
- 4. Side handles for easy carrying.
- **5. Include an adjustable shoulder strap** suited for carrying heavy loads.
  - 6. Reinforced base for maximum safety and durability.

**7.** Models 50960 and 50961 with stainless steel bar for easy transport and comfortable grip.

8. Model 50962 features wheels and an extendable handle to facilitate carrying heavy loads on difficult terrain.