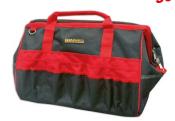

### 32 Pockets

| COD   | LxWxH       | MAX | POCKETS |   |
|-------|-------------|-----|---------|---|
| 51034 | 400x265x295 | 15  | 32      | • |

- Side handles.
- Padded adjustable shoulder strap.