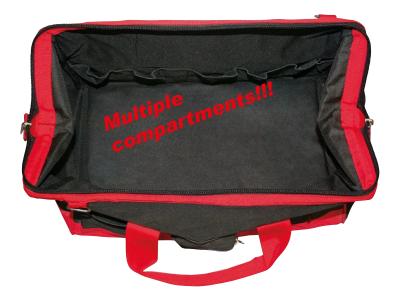

- **3.** Contain multiple internal and external compartments for better organization of tools.
- 4. Side handles for easy carrying.
- **5. Include an adjustable shoulder strap** suited for carrying heavy loads.
  - 6. Reinforced base for maximum safety and durability.