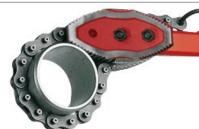

Easy to use!

## **REVERSIBLE CHAIN PIPE WRENCH**

Flexion test (According to standard UNE-16555-2-98, 650 Nm)

|           | TECHNICAL SPECIFICATIONS |                                                            |
|-----------|--------------------------|------------------------------------------------------------|
| MATERIAL  | Handle                   | Forged steel                                               |
|           | Chain                    | Special steel                                              |
| HARDNESS  | Handle                   | General: 30-45 HRc / Teeth: 52-60HRc                       |
|           | Chain                    | Connections: 44-48 HRc / Axes: 50-54 HRc                   |
| FINISHING | Handle                   | Painted in epoxi powder red color RAL-2002 semi-texturized |
|           | Chain                    | Black finish                                               |