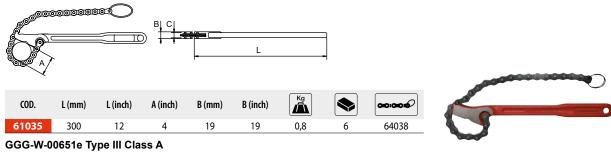

## **HEAVY DUTY REVERSIBLE CHAIN WRENCH**

GGG-W-00651e Type III Class A

|           | TECHNICAL SPECIFICATIONS |                                                            |
|-----------|--------------------------|------------------------------------------------------------|
| MATERIAL  | Handle                   | Forged steel                                               |
|           | Chain                    | Special steel                                              |
| HARDNESS  | Jaws                     | General: 25-35 HRc / Teeth: 50-60HRc                       |
|           | Chain                    | Connections: 44-48 HRc / Axes: 50-54 HRc                   |
|           | Screws                   | 35-40 HRc                                                  |
| FINISHING | Handle and jaws          | Painted in epoxi powder red color RAL-2002 semi-texturized |
|           | Chain and screws         | Black finish                                               |