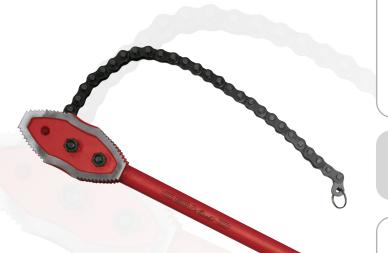

## CHAIN PIPE WRENCH PREMIUM The EGA Master reversible chain pine

drop forged steel handle and jaw. Ideal for use in confined spaces. A double jaw system gives fast, ratchet-like action in either direction.

1. With working capacity up to 20" diameter of pipes, adaptable to any shape for most demanding industries.

- 2. Both handles and jaws are forged steel providing a greater tightening resistance and complete safety due to its robust structure.
- Jaws with hardness up to 60HRc by double treatment. ensuring a perfect grip with greater durability.

## **REVERSIBLE CHAIN PIPE WRENCH**

Flexion test (According to standard UNE-16555-2-98, 650 Nm)

|           | TECHNICAL SPECIFICATIONS |                                                            |
|-----------|--------------------------|------------------------------------------------------------|
| MATERIAL  | Handle                   | Forged steel                                               |
|           | Chain                    | Special steel                                              |
| HARDNESS  | Handle                   | General: 30-45 HRc / Teeth: 52-60HRc                       |
|           | Chain                    | Connections: 44-48 HRc / Axes: 50-54 HRc                   |
| FINISHING | Handle                   | Painted in epoxi powder red color RAL-2002 semi-texturized |
|           | Chain                    | Black finish                                               |