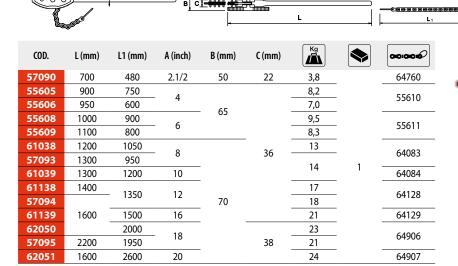

## **REVERSIBLE CHAIN PIPE WRENCH**

Flexion test (According to standard UNE-16555-2-98, 650 Nm)

|           | TECHNICAL SPECIFICATIONS |                                                            |
|-----------|--------------------------|------------------------------------------------------------|
| MATERIAL  | Handle                   | Forged steel                                               |
|           | Chain                    | Special steel                                              |
| HARDNESS  | Handle                   | General: 30-45 HRc / Teeth: 52-60HRc                       |
|           | Chain                    | Connections: 44-48 HRc / Axes: 50-54 HRc                   |
| FINISHING | Handle                   | Painted in epoxi powder red color RAL-2002 semi-texturized |
|           | Chain                    | Black finish                                               |