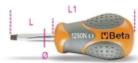

| Ш,        | art.         | SxAxL      | L1 | Ø | ů    |
|-----------|--------------|------------|----|---|------|
| 012900103 | 1290N 4X30   | 0,8x4x30   | 86 | 4 | 30,8 |
| 012900106 | 1290N 6,5X30 | 1,2x6,5x30 | 86 | 6 | 36,6 |