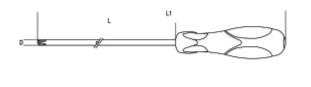

## Screwdrivers for cross head Phillips<sup>®</sup> screws, long series

UNI/ISO 8764-1

Features:

1292L

• The handle is inspired by the triangular section, which ensures optimal screwing, based on a 120° range, in line with maximum wrist rotation.

• The design provides remarkable ergonomic properties, during both quick screwing and tightening operations.

• The chrome-plating free tip ensures perfect coupling with the screw and is protected from oxidation with phosphate-coating treatment.

|           | art.          | PHxDxL    | L1  | ă.    |
|-----------|---------------|-----------|-----|-------|
| 012920203 | 1292L 3X300   | 0x3x300   | 396 | 48    |
| 012920206 | 1292L 4,5X400 | 1x4,5x400 | 509 | 96,3  |
| 012920209 | 1292L 6X400   | 2x6x400   | 520 | 153,3 |