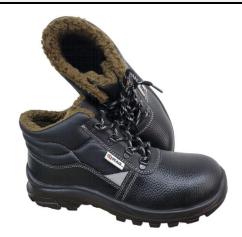

### **'WAQ' BRAND SAFETY SHOE MANUFACTURED AS PER 'EN ISO 20345:2011'**

**STYLE /TYPE :** SS-69 S3 COLOR : BLACK

**UPPER** : BARTON PRINT S2 WRU (WATER REPELLANT UPPER) LEATHER WITH

PU PADDED COLLAR AND TONGUE OUTSIDE

LINING : SYNTHETIC FUR AT FULL QUARTERS AND TONGUE INSIDE

: HIGH QUALITY LIGHT WEIGHT 'DDPU' SOLE WITH ANTISTATIC PROPERTIES SOLE

TOECAP : STEEL 200J - EN12568 MIDSOLE : STEEL - EN12568

SIZES : 39 TO 47

# **FEATURES**

- 1. EPOXY COATED STAINLESS STEEL TOE CAP FOR 200 JOULES IMPACT OR STATIC LOAD OF 3500 KGS.
- 2. STAINLESS STEEL MIDPLATE FOR PUNCTURE RESISTANCE.
- 3. INSOLE FOR FLEXIBILITY.
- 4. FULL LENGTH ECO-FRIENDLY MOULDED EVA FOOTBED FOR BETTER COMFORT FOR THE FEET AND SWEAT ABSORBTION.
- 5. SOLE DESIGN FOR ENHANCE GRIP AND PROTECTION.
- 6. WIDE FIT FOR DAY LONG COMFORT.

# **FEATURES OF POLYURATHANE SOLE**

- DUAL DENSITY POLYURATHANE SOLE FOR PROTECTION, COMFORT AND FLEXIBILTY.
- 2. LOW DENSITY MIDSOLE MADE OF POLYURATHANE FOR MORE COMFORT FOR THE FEET.
- HIGH DENSITY OUTSOLE MADE OF POLYURATHANE FOR ADDITIONAL SAFETY AND HIGH ABRASION RESISTANCE.
- 4. RESISTANT TO SLIP, OIL & HEAT.