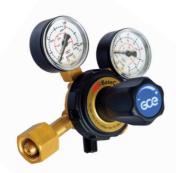

## GCE BASECONTROL - CYLINDER REGULATOR

- Cylinder regulator conforming to ISO 2503.
- Safe operation with high compressed gases up to 230 bar cylinder filling pressure.
- Applications: Shielding gas arc welding, flame welding, oxy-fuel cutting.