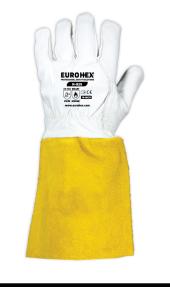

## Description

Tig argon glove, grain leather, with yellow cow split leather cuff.

## **Product details and Packing**

| <b>AVAILABLE SIZES</b>  | 14 INCH                  |
|-------------------------|--------------------------|
| COATING COLOR           | WHITE-YELLOW             |
| <b>COATING MATERIAL</b> | GRAIN LEATHER            |
| CUFF STYLE              | SPLIT LEATHER            |
| FINISHING               | PALM COATED              |
| MATERIAL                | GOAT SKIN, SPILT LEATHER |
|                         |                          |

## **FEATURES**

- EN12477 Type B welding protection
- Soft, flexible goatskin palm with heavy duty split leather cuff
- Ideal for welding and metal handling
- Excellent for jobs requiring high dexterity
- Wrist support and protection
- CE certified