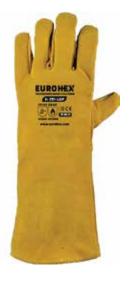

# **Description**

Cow split leather with reinforcement on palm, thumb and forefinger with textile cotton lining and long cuff

## **Product details and Packing**

| AVAILABLE SIZES         | 16 INCH           |
|-------------------------|-------------------|
| COATING COLOR           | YELLOW            |
| <b>COATING MATERIAL</b> | COW SPILT LEATHER |
| CONSTRUCTION            | KNITTED           |
| CUFF STYLE              | SPLIT LEATHER     |

#### **FEATURES**

- Protective gloves for welders
- **EN12477 Type A welding protection** 
  - Premium quality leather welding gauntlet
- Reinforced palm and thumb area
- Abrasion and tear resistance
- Ideal for welding and metal handling