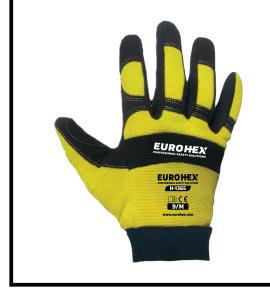

## Description

Mechanic gloves, black synthetic leather with reinforced plam, back yellow forway velcro closing strap.

## **Product details and Packing**

|                        | I                    |
|------------------------|----------------------|
| <b>AVAILABLE SIZES</b> | 9,10                 |
| COLOR                  | BLACK-YELLOW         |
| MATERIAL               | SYNTHETIC LEATHER    |
| CONSTRUCTION           | KNITTED              |
| CUFF STYLE             | Velcro closing strap |
| FINISHING              | PALM COATED          |
| LINER COLOR            | GRAY                 |
| Coating                | Full Coating         |
|                        |                      |

## FEATURES ·

- This glove is designed aginst mechanical risk
- Black synthetic leather with reinforced
- Back yellow forway velcro closing strap
- Mechanic gloves
- Stretch fabric back for flexibility and fit