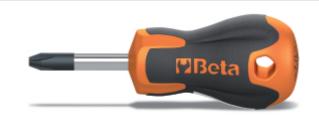

# Evox screwdrivers for cross head Phillips® screws, extra-short series, chrome-plated, black tips

#### Features:

- Bi-material handle for maximum force transmission with minimum effort and optimal comfort
- The ergonomic design fits the palm of the hand perfectly
- The style and size of the tip are printed on the round cap for quick identification
- Beta's tried and tested blades ensure unique elasticity, hardness and wear resis tance, for top-end professional tools
- Chrome-plating free tip for perfect screw coupling, protected from oxidation with phosphate-coating treatment
- The brand-new hole on the handle allows the screwdriver to hang for easy storage