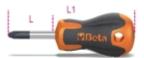

#### The evolution of the screwdriver!

|           | art.        | PHxDxL<br>mm | L1<br>mm | å  |
|-----------|-------------|--------------|----------|----|
| 012021103 | 1202EN      | 1x4,5x30     | 86,5     | 44 |
| 012021106 | 1202EN 6X30 | 2x6x30       | 86,5     | 51 |