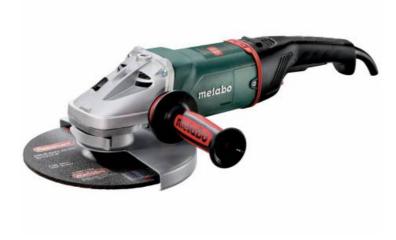

## W 24-230 MVT (606467000) Angle grinder (220-240 V / 50 - 60 Hz); Cardboard box

Order no. 606467000 EAN 4007430268143

Product may differ from Image

- Metabo Marathon motor with patented dust protection for long service life
- Rotating back handle and side handle can be mounted at 3 positions for optimum handle position also when cutting
- Tool-free adjustable guard; twist-proof
- Metabo VibraTech (MVT): integrated damping system and side handle to reduce vibrations in order to protect the user's health
- Metabo safety switch prevents unintentional start
- Auto-stop carbon brushes to protect the motor