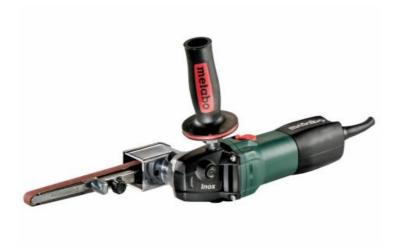

## BFE 9-20 (602244000) Band file (220-240 V / 50 - 60 Hz); Cardboard box

Order no. 602244000 EAN 4007430298836

Product may differ from Image

- · Powerful, compact band file for grinding, burnishing and deburring in difficult to reach places
- Metabo Marathon motor with patented dust protection for long service life
- Thumbwheel controlled Vario-Constamatic (VC)-Full wave electronics ideal for working on materials requiring customised speeds, and at speeds which remain almost constant under load
- Grinding attachment can be swivelled by 270° without tools for perfect adaptation to any working position
- Profiled drive roller: reduces slipping of the sanding belt
- Tool-free change of sanding belt and adjustable belt guide
- Electronic soft start for smooth start-up
- Auto-stop carbon brushes to protect the motor

## Scope of delivery

Side handle

Sanding belt arm 1 (for belt width 6 and 13 mm)

www.metabo.com 2/2