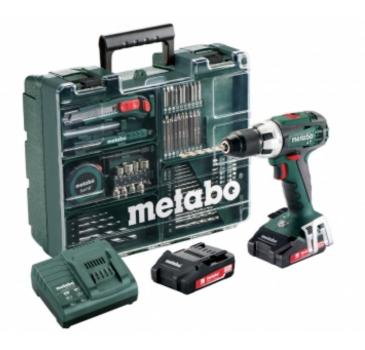

## BS 18 LT Set (602102600) Cordless Drill / Screwdriver

2x18V/2Ah Li-ion; Charger ASC 30-36 V ( / 50 - 60 Hz); Plastic Carry Case; Mobile Workshop

- Mobile workshop: plastic carry case with a wide range of accessories for drilling, screwdriving and more
- Extremely powerful thanks to the powerful Metabo 4-pole motor for quick drilling and screwdriving
- Spindle with hexagonal recess for screwdriver bits for working without chuck
- · Integrated working light to illuminate the work site
- With handy belt hook and bit holder, can be fixed either on the right or left side
- Battery packs with capacity display for checking the charge status
- Ultra-M technology for highest performance, gentle efficient charging, optimum energy utilisation and long service life.
- 3-year warranty on battery packs thanks to the combined elements of Ultra-Mtechnology

## Illustration

Product may differ from Image

| Characteristics          |                             |
|--------------------------|-----------------------------|
| Type of battery pack     | Li-ion                      |
| Battery pack voltage     | 18 V                        |
| Capacity of battery pack | 2 Ah                        |
| Maximum torque - Soft    | 34 Nm / 301 in-lbs          |
| Maximum torque, hard     | 60 Nm / 531 in-lbs          |
| Adjustable torque        | 0.7 - 8 Nm // 6 - 71 in-lbs |
| Drill Ø steel            | 13 mm / 1/2 "               |
| Drill-Ø soft wood        | 38 mm / 1 1/2 "             |
| No-Load Speed            | 0 - 450 / 0 - 1600 /min     |
| Chuck Capacity           | 1.5 - 13 mm // 1/16 - 1/2 " |