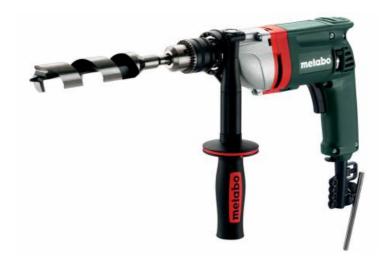

## BE 75-16 (600580000) Drill (220-240 V / 50 - 60 Hz); Cardboard box

Order no. 600580000 EAN 4007430201737

Product may differ from Image

- Robust die cast aluminium gear housing for optimum heat dissipation and durability
- Rotating carbon brush bridge for maximum performance even in anti-clockwise operation, e.g. for the removal of stubborn screws
- Vario (V)-Electronics for working at customised speeds to suit various application materials
- Metabo S-automatic safety clutch: mechanical decoupling of the drive for safe working should the drill stop unexpectedly
- Spindle with hexagonal recess for screwdriver bits for working without chuck
- Suitable for powerful drilling of larger diameters and for stirring thick, liquid-like materials