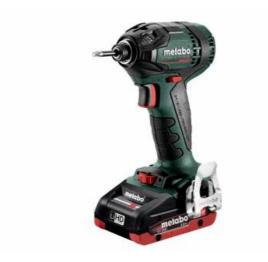

## SSD 18 LTX 200 BL (602396800) Cordless Impact Driver 18V 2x4Ah LiHD; Charger ASC 55 (220-240 V / 50 - 60 Hz); metaBOX 145

Order no. 602396800 EAN 4007430334992

Product may differ from Image

- Compact cordless impact driver with 1/4" hexagon recess and 200 Nm, versatile application
- Unique Metabo brushless motor for quick work progress and highest efficiency for any application
- Automatic Power Shift (APS) supports working with self-tapping screws: automatic torque reduction after drilling to prevent overtightening.
- Twelve speed/torque levels for a wide range of applications
- Integrated work light for illumination of the work area
- Robust die cast aluminium gear housing for optimum heat dissipation and durability
- Handy belt hook, can be fixed either on the right or left side
- LiHD battery pack for ultimate performance, extremely long runtime and service life
- With metaBOX, the intelligent solution for transport and storage
- Many brands, one battery pack system: This product can be combined with all 18V battery packs and chargers of the CAS brands: www.cordless-alliance-systems.com

www.metabo.com 1/2

| Technical data               |                               |
|------------------------------|-------------------------------|
| Characteristics              |                               |
| Type of battery pack         | LiHD                          |
| Battery voltage              | 18 V                          |
| Battery pack capacity        | 2 x 4 Ah                      |
| Max. screw size              | M16                           |
| Max. no-load speed           | 2900 rpm                      |
| Maximum impact rate          | 4000 bpm                      |
| Maximum torque               | 200 Nm / 150 ft. lbs          |
| Speed/torque levels          | 12                            |
| Bit retainer                 | Hexagon recess 1/4" (6.35 mm) |
| Weight without battery pack  | 0.94 kg / 2.1 lbs             |
| Weight with battery pack     | 1.5 kg / 3.3 lbs              |
| Vibration                    |                               |
| Impact screwdriving          | 9 m/s <sup>2</sup>            |
| Uncertainty of measurement K | 1.5 m/s <sup>2</sup>          |
| Noise emission               |                               |
| Sound pressure level         | 94 dB(A)                      |
| Sound power level (LwA)      | 105 dB(A)                     |
| Uncertainty of measurement K | 3 dB(A)                       |