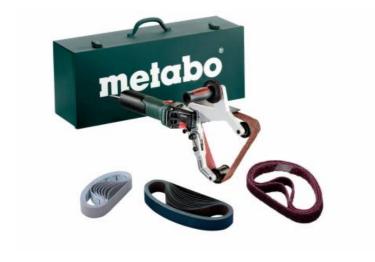

## Scope of delivery

Side handle

2 Pyramid sanding belts (40x760 mm; P400/A45)

2 Pyramid sanding belts (40x760 mm; P600/A30)

2 Pyramid sanding belts (40x760 mm; P1200/A16)

3 Fleece bands (40x760 mm medium)

Metal carry case

10 Sanding belts zirconia (40x760 mm; P80)

2 Pyramid sanding belts (40x760 mm; P280/A65)

www.metabo.com 2 / 2