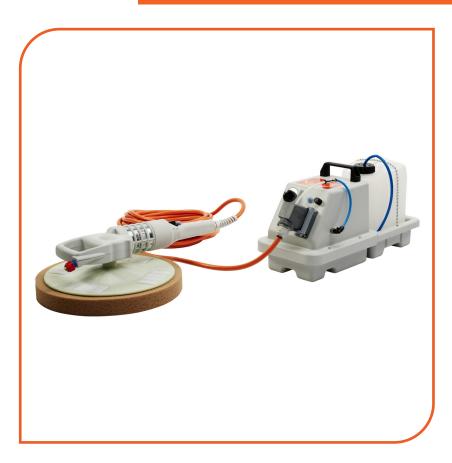

## **Electric trowel** reference: 9003003000

Simple to use, equipped with an ergonomic handle, the power trowel guarantees maximum productivity with minimum effort.

The large-diameter disc provides for good surface flatness and the different optional pads are designed to work with a wide range of products.

| TECHNICAL DATA         |                 |
|------------------------|-----------------|
| Power supply           | 230 V - 50 Hz   |
| Power                  | 0.5 kW          |
| Dimensions (I x w x h) | 60 x 40 x 45 cm |
| Hopper capacity        | 5 L             |
| Weight                 | 35 kg           |

## **DELIVERED WITH**

- One 400x50 brown pad
- 1 ABS float disc
- 1 storage box