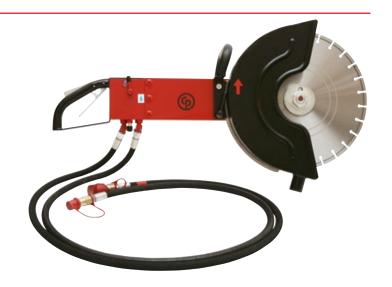

## Reliable Cutting every time

They may be light and compact, but don't be fooled. A hydraulic cut-off saw with the right blade will cut through concrete, asphalt and steel. With our 16-inch saw at full throttle, you have the raw power of a gasoline-powered engine in your hand.

## **Key features:**

- Easy to use thanks to the open cutting face
- Simple, direct drive configuration reduces maintenance
- · Water kit available to provide a supply of cooling water

| HYDRAULIC CUT-OFF SAWS                                             | SAW 14          | SAW 16          |
|--------------------------------------------------------------------|-----------------|-----------------|
| Weight with Hoses kg (lb)                                          | 12 (26.5)       | 13 (28.5)       |
| Service Weight including Disc kg (lb)                              | 13.5 (29)       | 15 (33)         |
| Disc Size mm (in)                                                  | 355 (14)        | 405 (16)        |
| Arbor Size mm (in)                                                 | 25.4 (1)        | 25.4 (1)        |
| Cutting Depth mm (in)                                              | 133 (5.2)       | 160 (6.3)       |
| Oil Flow I/min (gpm)                                               | 20–30 (5–8)     | 20–40 (5–11)    |
| Revolutions rpm                                                    | 2,500–4,000     | 2,000–4,000     |
| Speed m/s (ft/s)                                                   | 46–75 (151–246) | 42–85 (138–279) |
| EHTMA Class                                                        | C/D             | C/D/E           |
| Vibration Level 3 Axes* (ISO 28927-8) at 20 I/min m/s <sup>2</sup> | 4.9             | 4.9             |
| Sound Power Level Guaranteed* (2000/14/EC) Lw dB(A)                | 108             | 116             |
| Sound Pressure Level* (ISO 11203) (Lp, r=1m) dB(A)                 | 94              | 102             |
| Part Number                                                        | 1809 0140 03    | 1809 0166 13    |