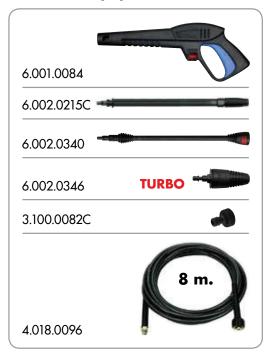

## **Standard equipment:**

• Low maintenance motor • Three steel pistons, aluminium pump head with built-in by-pass valve. • Side holder to site lance and gun matched together (ready for use). • Built-in detergent tank for direct suction. • Accessory storage facility. • Automatic stop system. • Trolley with ergonomic handle granting excellent mobility. • Power cable 5 m.