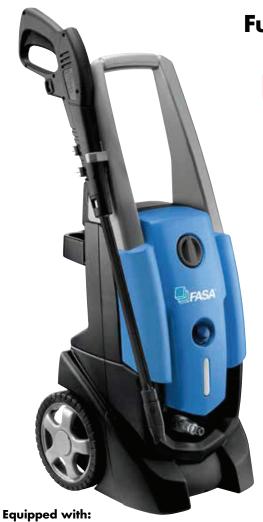

## Fusion 20

## **Standard equipment:**

• Low maintenance motor • Three steel pistons, aluminium pump head with built-in by-pass valve. • Side holder to site lance and gun matched together (ready for use). • Built-in detergent tank for direct suction. • Accessory storage facility. • Automatic stop system. • Trolley with ergonomic handle granting excellent mobility. • Power cable 5 m.

|         | Fusion 20        |  |
|---------|------------------|--|
| Code    | 8.105.0007       |  |
| bar max | 140              |  |
| PSI max | 2030             |  |
| I/h max | 400              |  |
| kW      | 2,1              |  |
| Voltage | 220-240V~50/60Hz |  |
|         |                  |  |