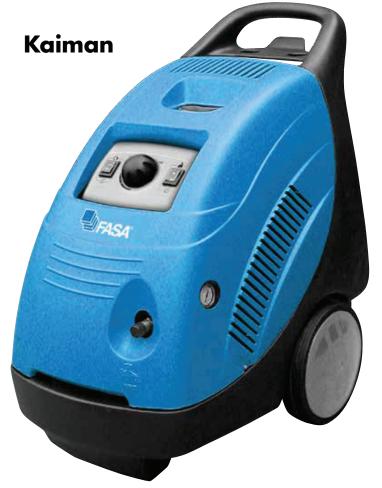

## HOBBY LINE

Hot water high-pressure cleaners

## **Equipped with:**

- Three high durability steel pistons, brass axial pump head with built-in by-pass valve Double motor (pump and burner)
- Vertical burner with high thermal efficiency steel coil.
- Temperature regulation gauge. Glicerine pressure gauge
- Automatic Stop System Detergent built-in tank for direct suction.
- Power cable with plug

|           | Kaiman      |
|-----------|-------------|
| code      | 8.619.0608  |
| bar max   | 150         |
| PSI max   | 2175        |
| I/h max   | <i>57</i> 0 |
| kW        | 3           |
| RPM       | 2800        |
| Temp. max | 90° C       |
| Voltage   | 230V~50Hz   |

## **Standard equipment:**