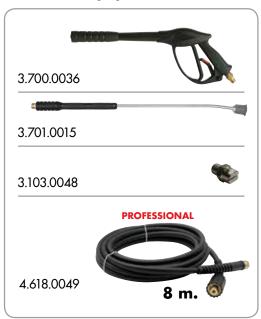

## HOBBY LINE

Hot water high-pressure cleaners

















## **Equipped with:**

- Three high durability steel pistons, brass axial pump head with built-in by-pass valve Double motor (pump and burner)
- Vertical burner with high thermal efficiency steel coil.
- Temperature regulation gauge. Glicerine pressure gauge
- Automatic Stop System Detergent built-in tank for direct suction.
- Power cable with plug

|           | Kaiman      |
|-----------|-------------|
| code      | 8.619.0608  |
| bar max   | 150         |
| PSI max   | 2175        |
| I/h max   | <i>57</i> 0 |
| kW        | 3           |
| RPM       | 2800        |
| Temp. max | 90° C       |
| Voltage   | 230V~50Hz   |

## **Standard equipment:**