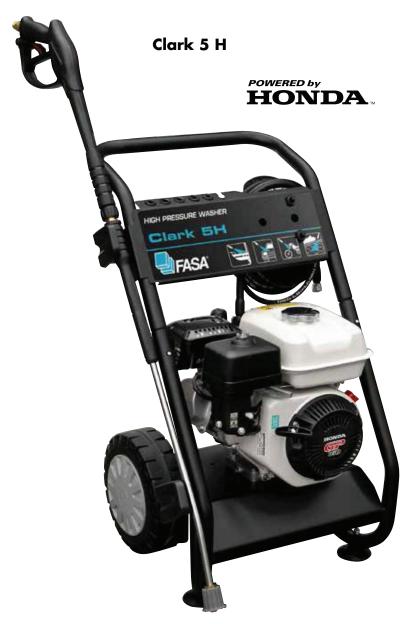

## Cold water high-pressure cleaners with petrol engine

|                      | Clark 5H     |
|----------------------|--------------|
| Codice               | 8.601.0108   |
| Operat. pressure bar | 30÷160       |
| Delivery rate I/h    | 570          |
| Engine type          | Honda GP 160 |
| Engine HP            | 5            |
|                      |              |

## Clark 5 H

- Three ceramic coated pistons brass axial pump head with built-in by-pass valve.
- Suction and delivery S/S valves.5 HP Honda GP 160 unleaded gasoline
- Integrated detergent suction with external suction probe.
- Pressure regulator.
- Glicerine pressure gauge.

## **Standard equipment:**

- High pressure gun
- High pressure lance with fan jet
- High pressure hose m. 8

## **Optional:**

• Hose reel