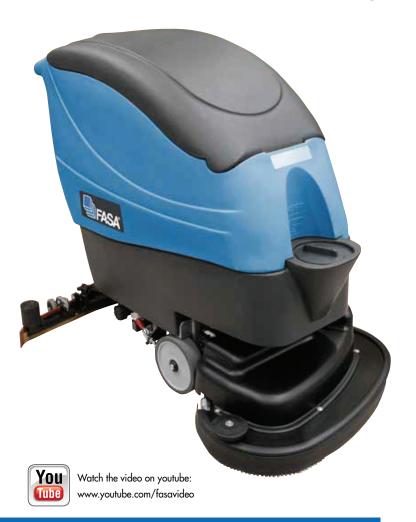

### A12 75

#### A12 75T

• 2 x 5.511.1168 PPL brush Ø 360 mm - 14"

- 4.508.0646 Front squeegee blade L.925 mm Shore 40 Th. 3 mm
- 4.508.0605 Rear squeegee blade L.1015 mm Shore 30 Th. 4 mm

|                          | A12 75 BT           |
|--------------------------|---------------------|
| Code                     | 8.51 <i>7</i> .0106 |
| Power supply             | 24V DC              |
| Equipped with            | -                   |
| Scrubbing width          | 750 mm              |
| Squeegee width           | 900 mm              |
| Max working capacity     | 4275 m²/h           |
| Detergent tank capacity  | 88 l.               |
| Recovery tank capacity   | 91/95 l.            |
| Traction type            | 300W/automatic      |
| Brush/Vacuum motor power | 1000/550 W          |

#### **A12**

Capable to work for the maintenance and deep cleaning of large areas (up to 2.600 m²)
User friendly control panel: forward speed setting, scrubbing and vacuuming selectors, battery charge indicator, traction direction indicator, key main switch • Large handle with traction driving lever for forward and backward directions • Self levelling brush plate • Cover removable without tools • Quick vacuum motor and filter inspection, without tools • Detergent solution filter • Detergent solution tank provided with large opening protected by quick locking cap.