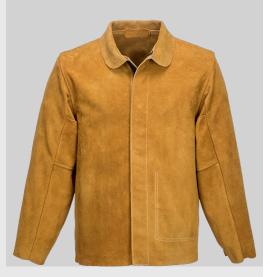

### SW34 - Leather Welding

**Jacket** 

**Collection:** Welding **Range:** Flame Resistant

Shell Fabric: Split Cowhide Leather,

thickness 1.3 mm g

#### **Product information**

This premium quality welding jacket is made from split cowhide leather and stitched with para-aramid thread. It offers enhanced protection to the torso when welding and is designed to last in the toughest environments.

#### **Features**

- · CE certified
- Class 2 welding protection
- Concealed hook and loop fastening for easy
- · Hook and loop cuffs for a secure fit
- Designed to be worn in a tough work environment