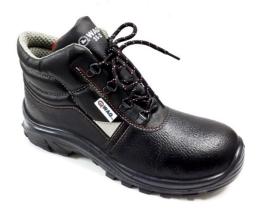

#### **WAO' BRAND SAFETY SHOE MANUFACTURED AS PER 'EN ISO 20345:2011'**

STYLE /TYPE : SS-25 S3 COLOR : BLACK

**UPPER** : FULL GRAIN BARTON PRINT S2 (WATER REPELLANT) LEATHER

WITH PADDED COLLAR AND TONGUE

LINING : NON WOVEN FELT AT VAMP & SPACER AT QUARTERS

SOLE : HIGH QUALITY LIGHT WEIGHT 'DDPU' SOLE WITH ANTISTATIC PROPERTIES

TOECAP : STEEL 200J - EN12568 : STEEL - EN12568 **MIDSOLE** 

**SIZES** : 39 TO 47

## **FEATURES**

- 1. EPOXY COATED STAINLESS STEEL TOE CAP FOR 200 JOULES IMPACT OR STATIC LOAD OF 3500 KGS.
- 2. STAINLESS STEEL MIDPLATE FOR PUNCTURE RESISTANCE.
- 3. INSOLE FOR FLEXIBILITY.
- 4. FULL LENGTH ECO-FRIENDLY MOULDED EVA FOOTBED FOR MORE COMFORT FOR THE FEET AND SWEAT ABSORBTION.
- 5. SOLE DESIGN FOR ENHANCE GRIP AND PROTECTION.
- 6. WIDE FIT FOR DAY LONG COMFORT.