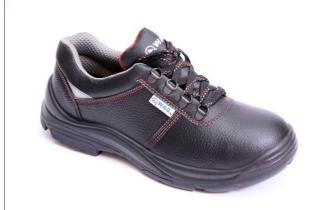

### **'WAQ' BRAND SAFETY SHOE MANUFACTURED AS PER 'EN ISO 20345:2011'**

STYLE /TYPE : SS-26 S3 **COLOR** : BLACK

**UPPER** : BARTON PRINT S2 (WATER REPELLANT) LEATHER WITH THICKNESS 1.4-1.6 MM

AND WITH PADDED COLLAR AND TONGUE

: NON WOVEN FELT AT VAMP & SPACER AT QUARTERS LINING

**SOLE** : HIGH QUALITY LIGHT WEIGHT 'DDPU' SOLE WITH ANTISTATIC PROPERTIES

**TOECAP** : STEEL 200J - EN12568 **MIDSOLE** : STEEL - EN12568

SIZES : 39 TO 47

### **FEATURES**

- 1. EPOXY COATED STAINLESS STEEL TOE CAP FOR 200 JOULES IMPACT OR STATIC LOAD OF
- 2. STAINLESS STEEL MIDPLATE FOR PUNCTURE RESISTANCE.
- 3. INSOLE FOR FLEXIBILITY.
- 4. FULL LENGTH ECO-FRIENDLY MOULDED EVA FOOTBED FOR MORE COMFORT FOR THE FEET AND SWEAT ABSORBTION.
- 5. SOLE DESIGN FOR ENHANCE GRIP AND PROTECTION.
- 6. WIDE FIT FOR DAY LONG COMFORT.

### FEATURES OF POLYURATHANE SOLE

- 1. DUAL DENSITY POLYURATHANE SOLE FOR PROTECTION, COMFORT AND FLEXIBILTY.
- 2. LOW DENSITY MIDSOLE MADE OF POLYURATHANE FOR MORE COMFORT FOR THE FEET.
- 3. HIGH DENSITY OUTSOLE MADE OF POLYURATHANE FOR ADDITIONAL SAFETY AND HIGH ABRASION RESISTANCE.