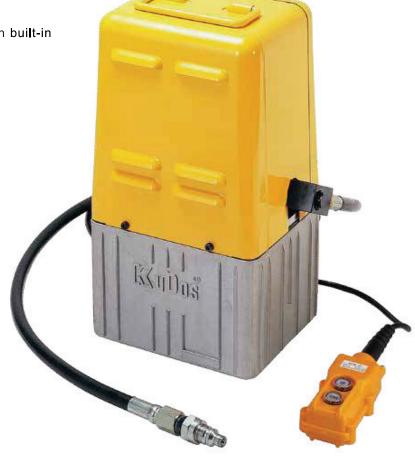

# ■ Model No. EP-30S

Height: 374 mm

Weight: 18.0 kgs (w/o oil)

### **■** Specifications:

Max. Pressure: 700 bar Oil Required: 3000 cc

: Single phase 50/60Hz 110V > 120V > 220V > 230V Input

350W motor

### ■ Oil Delivery:

2.6 L / min at low pressure 0.32 L / min at high pressure

#### **■** Features:

• Fully remote controlled, allows the operator to advance, hold or retract at any time.

• Two-stage pumping action.

• Cuts and crimps can be adjusted as necessary by stopping the advance or retract mode.

• 3/4 HP Heavy-Duty motor.

· Durable steel construction with built-in carrying handle.

• Low amperage requirement.

· Oil level is visible.

#### ■ Accessories:

2M hydraulic hose attached