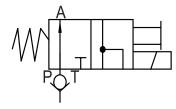

# **PUMPS**

# ■ Model No. EP-30S

Height: 374 mm

Weight: 18.0 kgs (w/o oil)

### **■** Specifications:

Max. Pressure: 700 bar Oil Required: 3000 cc

: Single phase 50/60Hz 110V > 120V > 220V > 230V Input

350W motor

### ■ Oil Delivery:

2.6 L / min at low pressure 0.32 L / min at high pressure

#### **■** Features:

• Fully remote controlled, allows the operator to advance, hold or retract at any time.

• Two-stage pumping action.

• Cuts and crimps can be adjusted as necessary by stopping the advance or retract mode.

• 3/4 HP Heavy-Duty motor.

· Durable steel construction with built-in carrying handle.

• Low amperage requirement.

· Oil level is visible.

#### ■ Accessories:

2M hydraulic hose attached

# **■** Hydraulic Symbol Table