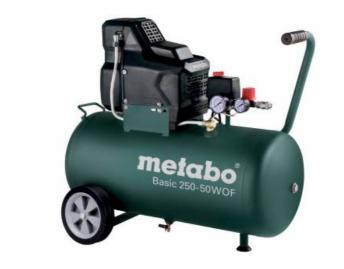

## Basic 250-50 W OF (601535000) Compressor Basic (220-240 V / 50 Hz); Cardboard box

Order no. 601535000 EAN 4007430244444

Product may differ from Image

- Powerful, robust compressor for simple, commercial use
- Oil-free piston compressor: simple transportation and reduced service requirements
- For single phase alternating current
- Operating pressure can be regulated according to application by means of a pressure reducer and manometer
- Convenient pressure switch for good cold starting, complete with relief valve
- Overload protection: protects the motor from overheating
- Rubberised, stable wheels for mobile use
- No testing required before initial operation
- Additional manometer for displaying the tank pressure
- Rubber-coated handle for comfortable handling
- 10 year tank warranty against rust