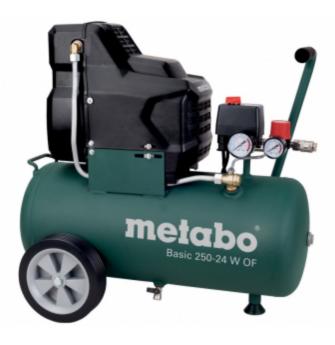

## Basic 250-24 W OF (601532000) Compressor Basic

(220-240 V / 50 Hz); Cardboard box

Order no. 601532000 EAN 4007430244413

Product may differ from Image

- Powerful, robust compressor for simple, commercial use
- Oil-free piston compressor: simple transportation and reduced service requirements
- For single phase alternating current
- Working pressure can be regulated according to application by means of a pressure reducer with manometer
- Convenient push button cold start feature complete with safety valve
- Overload protection: protects the motor from overheating
- Rubberised, stable wheels for mobile use
- Additional manometer for displaying the tank pressure
- Rubber-coated handle for comfortable handling
- 10 year tank warranty against rust

www.metabo.com 1 / 2

| Technical data                                   |                                                     |
|--------------------------------------------------|-----------------------------------------------------|
| Characteristics                                  |                                                     |
| Suction rate                                     | 220 l/min / 58 gal/h l/min                          |
| Filling capacity                                 | 120 / 4.2 cfm                                       |
| Effective delivery volume (at 80% max. pressure) | 100 / 3.5 cfm                                       |
| Maximum pressure                                 | 8 bar / 116 psi bar                                 |
| Rated input power                                | 1.5 kW / 2 HP                                       |
| Maximum speed                                    | 2850 rpm                                            |
| Tank capacity                                    | 24   / 6.3 gal                                      |
| Sound pressure level (LpA)                       | 82 dB(A)                                            |
| Dimensions                                       | 620 x 340 x 580 mm / 24 13/32 x 13 3/8 x 22 27/32 " |
| Weight                                           | 24 kg / 53 lbs kg                                   |
| Cable length                                     | 1.5 m / 5 ft                                        |
| Noise emission                                   |                                                     |
| Sound pressure level                             | 82 dB(A)                                            |
| Sound power level (LwA)                          | 97 dB(A)                                            |

## Scope of delivery

1 Universal quick-action coupling

Pull handle with rubber-coating

www.metabo.com 2 / 2